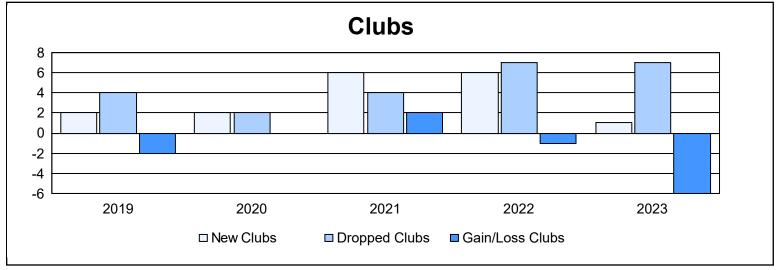

District B 6 As of June 2023 Cumulative

| Year      | New<br>Clubs | Dropped<br>Clubs | Gain/<br>Loss<br>Clubs | New<br>Members | Charter<br>Members | Reinstate<br>Members | Transfer<br>Members | Total<br>Member<br>Added | Total<br>Members<br>Dropped | Gain/<br>Loss<br>Members |
|-----------|--------------|------------------|------------------------|----------------|--------------------|----------------------|---------------------|--------------------------|-----------------------------|--------------------------|
| 2018-2019 | 2            | 4                | -2                     | 71             | 43                 | 9                    | 3                   | 126                      | 234                         | -108                     |
| 2019-2020 | 2            | 2                | 0                      | 123            | 37                 | 11                   | 10                  | 181                      | 170                         | 11                       |
| 2020-2021 | 6            | 4                | 2                      | 153            | 112                | 42                   | 1                   | 308                      | 232                         | 76                       |
| 2021-2022 | 6            | 7                | -1                     | 97             | 131                | 40                   | 4                   | 272                      | 292                         | -20                      |
| 2022-2023 | 1            | 7                | -6                     | 85             | 44                 | 13                   | 7                   | 149                      | 258                         | -109                     |
| Average   | 3            | 5                | -1                     | 106            | 73                 | 23                   | 5                   | 207                      | 237                         | -30                      |